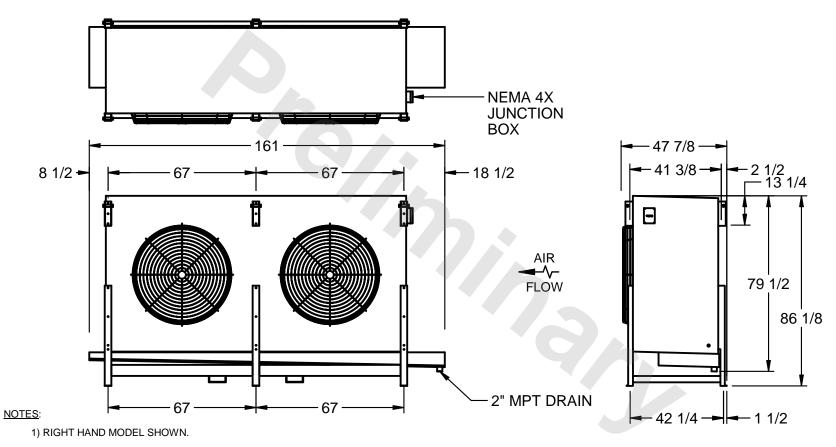

## EVAPCO, INC.

MODEL# SSTLB2-6163E0300L1KA CUSTOMER STL2-SE-22-FL N.T.S. 9/14/2025

- 2) ALL DIMENSIONS ARE FOR REFERENCE AND SHOULD NOT BE USED FOR PREFABRICATION OF PIPING OR SUPPORTS.
- 3) WATER DEFROST ADDS 6 INCHES TO HEIGHT OF STANDARD UNIT AND CHANGES DRAIN SIZE.
- 4) HANGER HOLES ARE FOR 3/4 INCH THREADED ROD.

|  | PROJECT | ROOM | SHIPPING<br>WEIGHT 3250 lbs | OPERATING WEIGHT 3810 lbs |
|--|---------|------|-----------------------------|---------------------------|