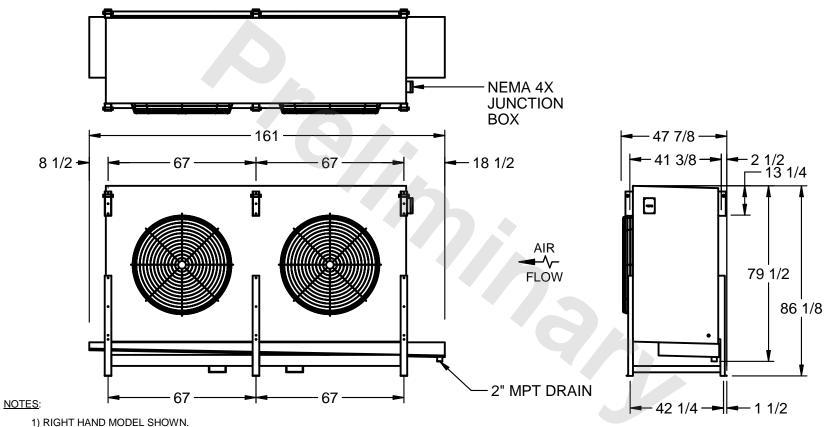

## EVAPCO, INC.

MODEL# SSTLB2-6163E0500K1LA CUSTOMER STL2-SE-22-FL N.T.S. 9/14/2025

- 2) ALL DIMENSIONS ARE FOR REFERENCE AND SHOULD NOT BE USED FOR PREFABRICATION OF PIPING OR SUPPORTS.
- 3) WATER DEFROST ADDS 6 INCHES TO HEIGHT OF STANDARD UNIT AND CHANGES DRAIN SIZE.
- 4) HANGER HOLES ARE FOR 3/4 INCH THREADED ROD.

| PROJECT SHIPPING WEIGHT 3030 lbs OPERATING WEIGHT 3600 lbs |
|------------------------------------------------------------|
|------------------------------------------------------------|