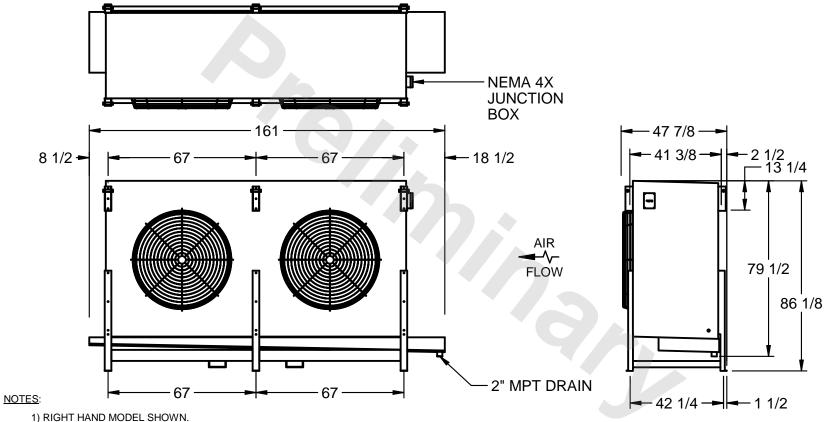

## EVAPCO, INC.

MODEL# SSTLB2-6164E0300K3LA CUSTOMER STL2-SE-22-FL N.T.S. 9/14/2025

- 2) ALL DIMENSIONS ARE FOR REFERENCE AND SHOULD NOT BE USED FOR PREFABRICATION OF PIPING OR SUPPORTS.
- 3) WATER DEFROST ADDS 6 INCHES TO HEIGHT OF STANDARD UNIT AND CHANGES DRAIN SIZE.
- 4) HANGER HOLES ARE FOR 3/4 INCH THREADED ROD.