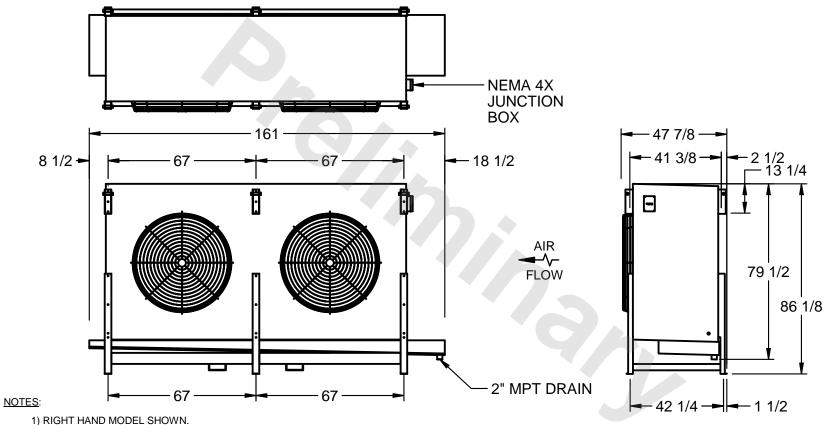

## EVAPCO, INC.

MODEL# SSTLB2-6164E0500K1LA CUSTOMER STL2-SE-22-FL N.T.S. 9/14/2025

- 2) ALL DIMENSIONS ARE FOR REFERENCE AND SHOULD NOT BE USED FOR PREFABRICATION OF PIPING OR SUPPORTS.
- 3) WATER DEFROST ADDS 6 INCHES TO HEIGHT OF STANDARD UNIT AND CHANGES DRAIN SIZE.
- 4) HANGER HOLES ARE FOR 3/4 INCH THREADED ROD.

| PROJECT | ROOM | SHIPPING<br>WEIGHT 3210 lbs | OPERATING WEIGHT 3880 lbs |  |
|---------|------|-----------------------------|---------------------------|--|