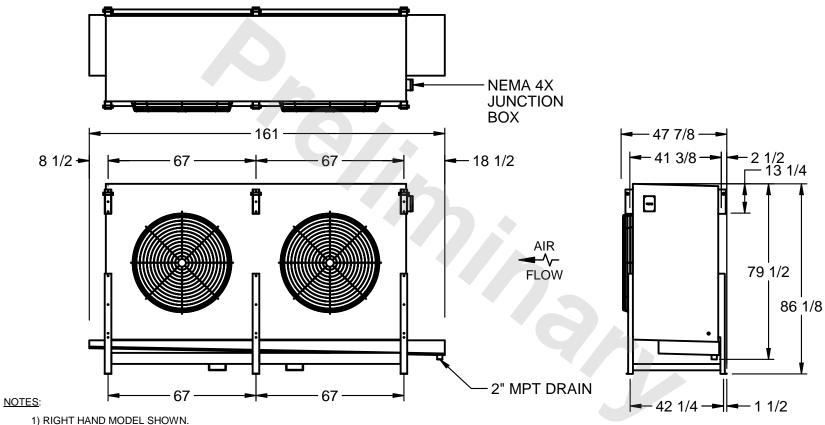

## EVAPCO, INC.

MODEL # SSTLB2-6164E0750K1LA CUSTOMER STL2-SE-22-FL N.T.S. 9/14/2025

- 2) ALL DIMENSIONS ARE FOR REFERENCE AND SHOULD NOT BE USED FOR PREFABRICATION OF PIPING OR SUPPORTS.
- 3) WATER DEFROST ADDS 6 INCHES TO HEIGHT OF STANDARD UNIT AND CHANGES DRAIN SIZE.
- 4) HANGER HOLES ARE FOR 3/4 INCH THREADED ROD.