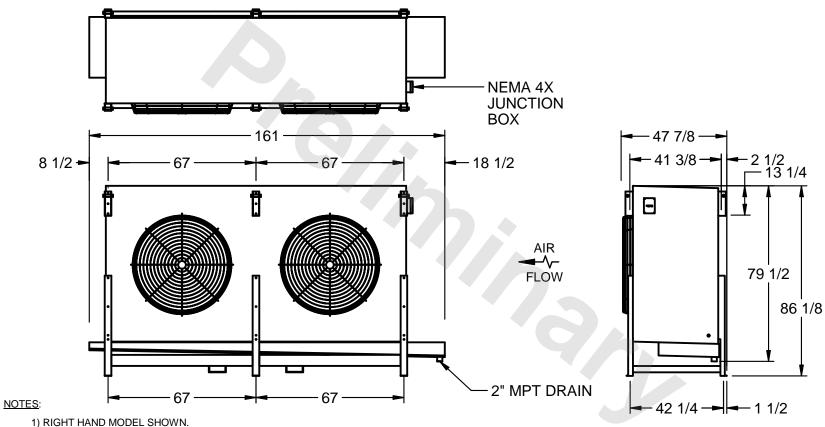

## EVAPCO, INC.

MODEL # SSTLB2-6164E0750L2KA CUSTOMER STL2-SE-22-FL N.T.S. 9/14/2025

- 2) ALL DIMENSIONS ARE FOR REFERENCE AND SHOULD NOT BE USED FOR PREFABRICATION OF PIPING OR SUPPORTS.
- 3) WATER DEFROST ADDS 6 INCHES TO HEIGHT OF STANDARD UNIT AND CHANGES DRAIN SIZE.
- 4) HANGER HOLES ARE FOR 3/4 INCH THREADED ROD.

|  | PROJECT | ROOM | SHIPPING<br>WEIGHT 3910 lbs | OPERATING WEIGHT 4580 lbs |  |
|--|---------|------|-----------------------------|---------------------------|--|