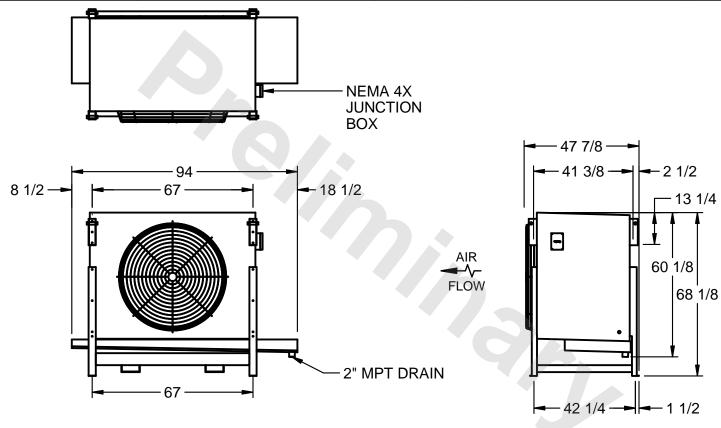

## EVAPCO, INC.

MODEL# SSTLB1-2263F0200K2KA CUSTOMER SCALE N.T.S. STL1-SE-16-FL 8/17/2025

## NOTES:

- 1) RIGHT HAND MODEL SHOWN.
- 2) ALL DIMENSIONS ARE FOR REFERENCE AND SHOULD NOT BE USED FOR PREFABRICATION OF PIPING OR SUPPORTS.
- 3) WATER DEFROST ADDS 6 INCHES TO HEIGHT OF STANDARD UNIT AND CHANGES DRAIN SIZE.
- 4) HANGER HOLES ARE FOR 3/4 INCH THREADED ROD.