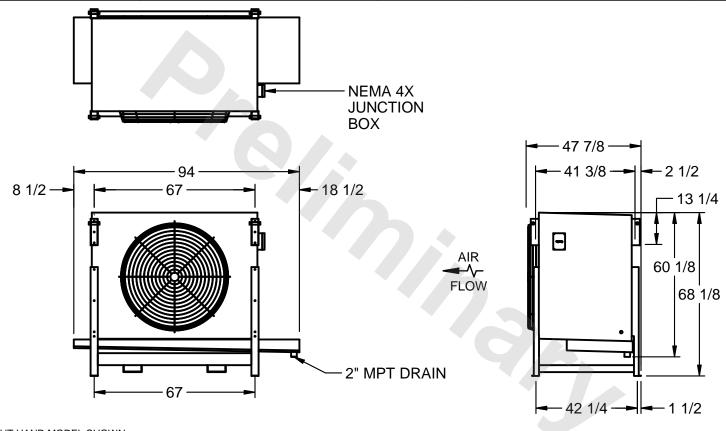

## EVAPCO, INC.

MODEL# SSTLB1-2263F0300K3LA CUSTOMER SCALE N.T.S. STL1-SE-16-FL 8/17/2025

- NOTES:
  - 1) RIGHT HAND MODEL SHOWN.
  - 2) ALL DIMENSIONS ARE FOR REFERENCE AND SHOULD NOT BE USED FOR PREFABRICATION OF PIPING OR SUPPORTS.
  - 3) WATER DEFROST ADDS 6 INCHES TO HEIGHT OF STANDARD UNIT AND CHANGES DRAIN SIZE.
  - 4) HANGER HOLES ARE FOR 3/4 INCH THREADED ROD.

| PROJECT | ROOM | SHIPPING<br>WEIGHT 1400 lbs | OPERATING WEIGHT 1580 lbs |
|---------|------|-----------------------------|---------------------------|
|         |      | WEIGHT 1.00 INC             | WEIGHT 1000 INC           |