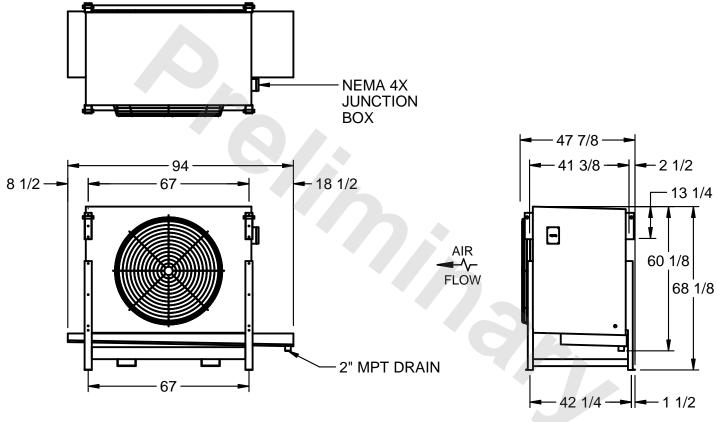

## EVAPCO, INC.

MODEL # SSTLB1-2264F0150K1KA CUSTOMER SCALE N.T.S. STL1-SE-16-FL 8/17/2025

## NOTES:

- 1) RIGHT HAND MODEL SHOWN.
- 2) ALL DIMENSIONS ARE FOR REFERENCE AND SHOULD NOT BE USED FOR PREFABRICATION OF PIPING OR SUPPORTS.
- 3) WATER DEFROST ADDS 6 INCHES TO HEIGHT OF STANDARD UNIT AND CHANGES DRAIN SIZE.
- 4) HANGER HOLES ARE FOR 3/4 INCH THREADED ROD.

| PROJECT | ROOM | SHIPPING<br>WEIGHT 1420 lbs | OPERATING<br>WEIGHT 1630 lbs |
|---------|------|-----------------------------|------------------------------|
|         | · '  | WEIGHT : 1=0 100            | WEIGHT                       |