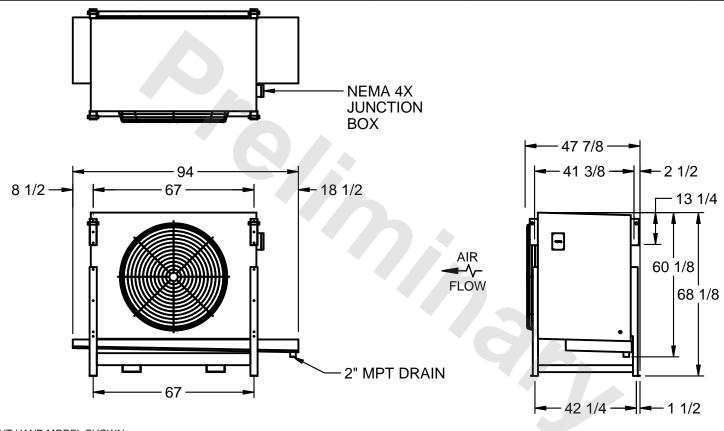

## EVAPCO, INC.

MODEL# SSTLB1-2264F0150K1LA CUSTOMER SCALE N.T.S. STL1-SE-16-FL 8/17/2025

- NOTES:
  - 1) RIGHT HAND MODEL SHOWN.
  - 2) ALL DIMENSIONS ARE FOR REFERENCE AND SHOULD NOT BE USED FOR PREFABRICATION OF PIPING OR SUPPORTS.
  - 3) WATER DEFROST ADDS 6 INCHES TO HEIGHT OF STANDARD UNIT AND CHANGES DRAIN SIZE.
  - 4) HANGER HOLES ARE FOR 3/4 INCH THREADED ROD.

| PROJECT | ROOM | SHIPPING<br>WEIGHT 1340 lbs | OPERATING<br>WEIGHT 1540 lbs |
|---------|------|-----------------------------|------------------------------|
|         |      | WEIGHT 10 10 100            | WEIGHT 10.10.100             |