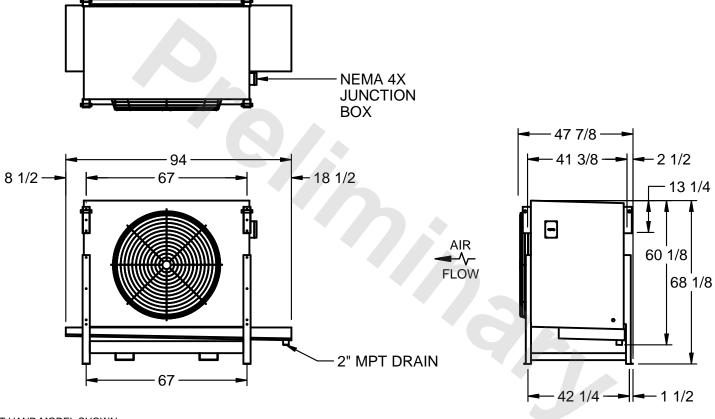

## EVAPCO, INC.

MODEL# SSTLB1-2264F0200K1LA CUSTOMER SCALE N.T.S. STL1-SE-16-FL 8/17/2025

- NOTES:
  - 1) RIGHT HAND MODEL SHOWN.
  - 2) ALL DIMENSIONS ARE FOR REFERENCE AND SHOULD NOT BE USED FOR PREFABRICATION OF PIPING OR SUPPORTS.
  - 3) WATER DEFROST ADDS 6 INCHES TO HEIGHT OF STANDARD UNIT AND CHANGES DRAIN SIZE.
  - 4) HANGER HOLES ARE FOR 3/4 INCH THREADED ROD.

| PROJECT | ROOM | SHIPPING<br>WEIGHT 1420 lbs | OPERATING<br>WEIGHT 1630 lbs |
|---------|------|-----------------------------|------------------------------|
|         | · '  | WEIGHT : 1=0 100            | WEIGHT                       |