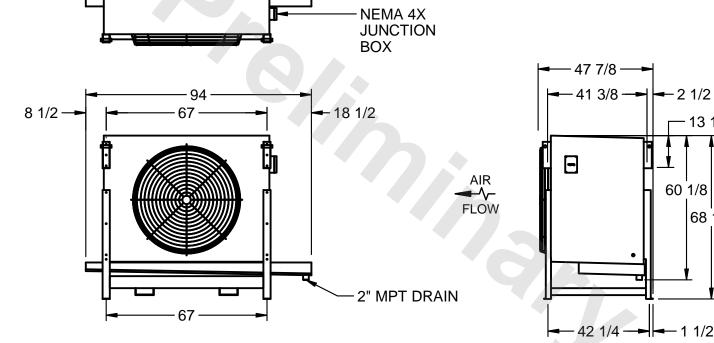

## EVAPCO, INC.

**-** 2 1/2

60 1/8

- 13 1/4

68 1/8

MODEL # SSTLB1-2264F0200K2KA CUSTOMER SCALE N.T.S. STL1-SE-16-FL 8/17/2025

## NOTES:

- 1) RIGHT HAND MODEL SHOWN.
- 2) ALL DIMENSIONS ARE FOR REFERENCE AND SHOULD NOT BE USED FOR PREFABRICATION OF PIPING OR SUPPORTS.
- 3) WATER DEFROST ADDS 6 INCHES TO HEIGHT OF STANDARD UNIT AND CHANGES DRAIN SIZE.
- 4) HANGER HOLES ARE FOR 3/4 INCH THREADED ROD.