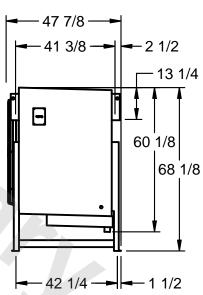

## NOTES:

- 1) RIGHT HAND MODEL SHOWN.
- 2) ALL DIMENSIONS ARE FOR REFERENCE AND SHOULD NOT BE USED FOR PREFABRICATION OF PIPING OR SUPPORTS.
- 3) WATER DEFROST ADDS 6 INCHES TO HEIGHT OF STANDARD UNIT AND CHANGES DRAIN SIZE.
- 4) HANGER HOLES ARE FOR 3/4 INCH THREADED ROD.

| PROJECT | ROOM | SHIPPING<br>WEIGHT 1470 lbs | OPERATING<br>WEIGHT 1680 lbs |
|---------|------|-----------------------------|------------------------------|
|         |      | WEIGHT                      | WEIGHT                       |