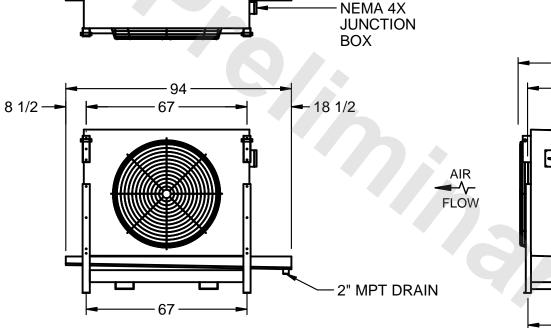

## NOTES:

- 1) RIGHT HAND MODEL SHOWN.
- 2) ALL DIMENSIONS ARE FOR REFERENCE AND SHOULD NOT BE USED FOR PREFABRICATION OF PIPING OR SUPPORTS.
- 3) WATER DEFROST ADDS 6 INCHES TO HEIGHT OF STANDARD UNIT AND CHANGES DRAIN SIZE.
- 4) HANGER HOLES ARE FOR 3/4 INCH THREADED ROD.

| PROJECT | ROOM | SHIPPING<br>WEIGHT 1470 lbs | OPERATING<br>WEIGHT 1680 lbs |
|---------|------|-----------------------------|------------------------------|
|         |      | WEIGHT                      | WEIGHT                       |