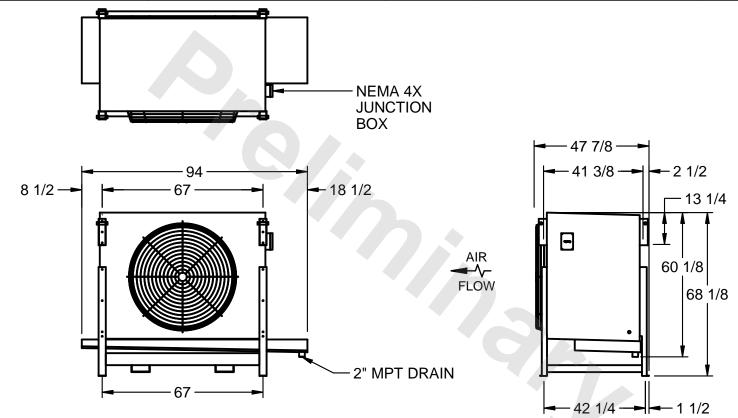

## EVAPCO, INC.

MODEL# SSTLB1-2264F0300K3LA CUSTOMER SCALE N.T.S. STL1-SE-16-FL 8/17/2025

## NOTES:

- 1) RIGHT HAND MODEL SHOWN.
- 2) ALL DIMENSIONS ARE FOR REFERENCE AND SHOULD NOT BE USED FOR PREFABRICATION OF PIPING OR SUPPORTS.
- 3) WATER DEFROST ADDS 6 INCHES TO HEIGHT OF STANDARD UNIT AND CHANGES DRAIN SIZE.
- 4) HANGER HOLES ARE FOR 3/4 INCH THREADED ROD.