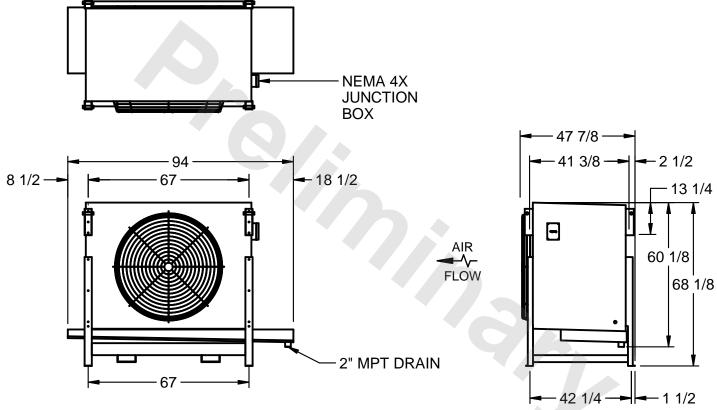

## EVAPCO, INC.

MODEL# SSTLB1-2264F0500K1LA CUSTOMER SCALE N.T.S. STL1-SE-16-FL 8/17/2025

1) RIGHT HAND MODEL SHOWN.

NOTES:

- 2) ALL DIMENSIONS ARE FOR REFERENCE AND SHOULD NOT BE USED FOR PREFABRICATION OF PIPING OR SUPPORTS.
- 3) WATER DEFROST ADDS 6 INCHES TO HEIGHT OF STANDARD UNIT AND CHANGES DRAIN SIZE.
- 4) HANGER HOLES ARE FOR 3/4 INCH THREADED ROD.