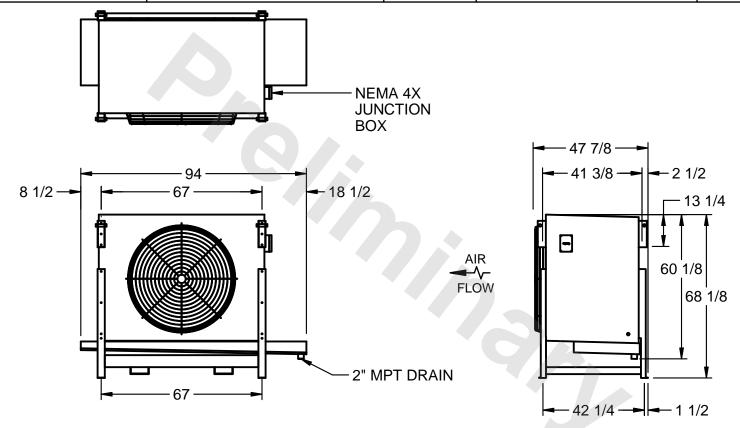

## EVAPCO, INC.

MODEL# SSTLB1-2284F0300K1KA CUSTOMER SCALE N.T.S. STL1-SE-16-FL 8/18/2025

## NOTES:

- 1) RIGHT HAND MODEL SHOWN.
- 2) ALL DIMENSIONS ARE FOR REFERENCE AND SHOULD NOT BE USED FOR PREFABRICATION OF PIPING OR SUPPORTS.
- 3) WATER DEFROST ADDS 6 INCHES TO HEIGHT OF STANDARD UNIT AND CHANGES DRAIN SIZE.
- 4) HANGER HOLES ARE FOR 3/4 INCH THREADED ROD.

| PROJECT SHIPPING WEIGHT 1630 lbs OPERATING WEIGHT 1910 lbs |
|------------------------------------------------------------|
|------------------------------------------------------------|