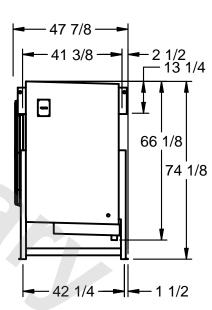

## EVAPCO, INC.

MODEL# SSTLB1-2563F0300K3LA CUSTOMER SCALE N.T.S. STL1-SE-18-FL 8/23/2025 NEMA 4X **JUNCTION** 

NOTES:

- 1) RIGHT HAND MODEL SHOWN.
- 2) ALL DIMENSIONS ARE FOR REFERENCE AND SHOULD NOT BE USED FOR PREFABRICATION OF PIPING OR SUPPORTS.
- 3) WATER DEFROST ADDS 6 INCHES TO HEIGHT OF STANDARD UNIT AND CHANGES DRAIN SIZE.
- 4) HANGER HOLES ARE FOR 3/4 INCH THREADED ROD.