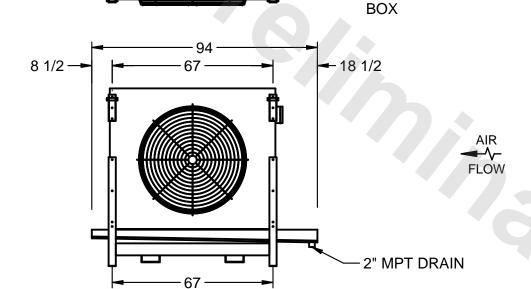

## EVAPCO, INC.

MODEL# SSTLB1-2563F0300K3LA CUSTOMER SCALE N.T.S. STL1-SE-18-FL 8/23/2025 NEMA 4X **JUNCTION** 

NOTES:

- 1) RIGHT HAND MODEL SHOWN.
- 2) ALL DIMENSIONS ARE FOR REFERENCE AND SHOULD NOT BE USED FOR PREFABRICATION OF PIPING OR SUPPORTS.
- 3) WATER DEFROST ADDS 6 INCHES TO HEIGHT OF STANDARD UNIT AND CHANGES DRAIN SIZE.
- 4) HANGER HOLES ARE FOR 3/4 INCH THREADED ROD.