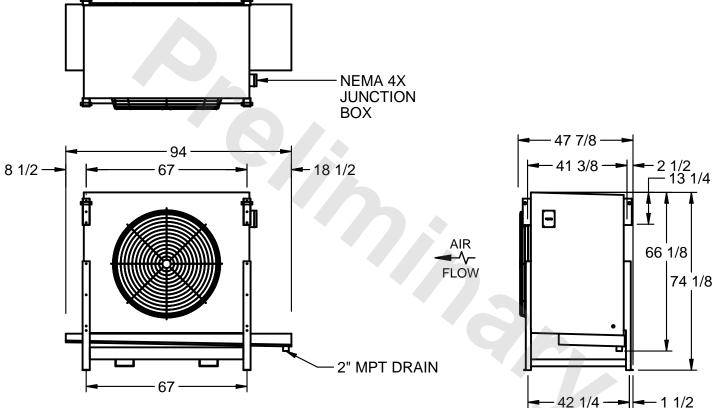

## EVAPCO, INC.

MODEL# SSTLB1-2563F0750L2KA CUSTOMER SCALE N.T.S. STL1-SE-18-FL 8/23/2025

1) RIGHT HAND MODEL SHOWN.

NOTES:

- 2) ALL DIMENSIONS ARE FOR REFERENCE AND SHOULD NOT BE USED FOR PREFABRICATION OF PIPING OR SUPPORTS.
- 3) WATER DEFROST ADDS 6 INCHES TO HEIGHT OF STANDARD UNIT AND CHANGES DRAIN SIZE.
- 4) HANGER HOLES ARE FOR 3/4 INCH THREADED ROD.