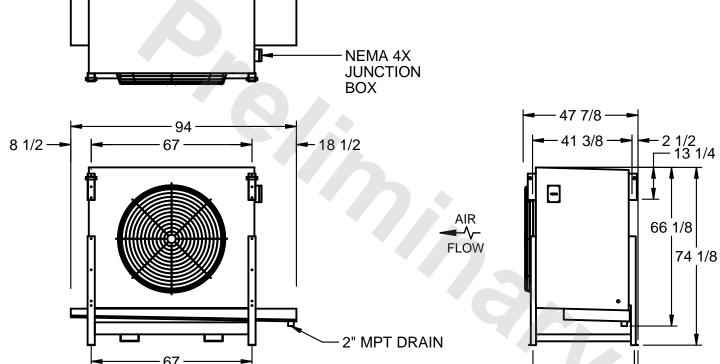

## EVAPCO, INC.

- 42 1/4 <del>--</del> 1 1/2

MODEL# SSTLB1-2583F0500K1LA CUSTOMER SCALE N.T.S. STL1-SE-18-FL 8/24/2025

NOTES:

- 1) RIGHT HAND MODEL SHOWN.
- 2) ALL DIMENSIONS ARE FOR REFERENCE AND SHOULD NOT BE USED FOR PREFABRICATION OF PIPING OR SUPPORTS.
- 3) WATER DEFROST ADDS 6 INCHES TO HEIGHT OF STANDARD UNIT AND CHANGES DRAIN SIZE.
- 4) HANGER HOLES ARE FOR 3/4 INCH THREADED ROD.