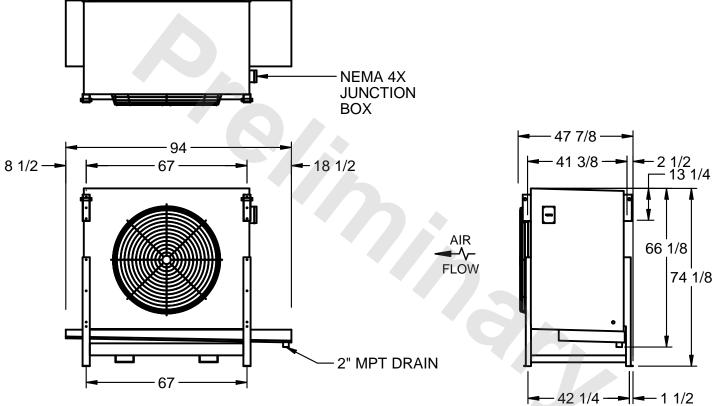

## EVAPCO, INC.

MODEL # SSTLB1-2584F0200K2KA CUSTOMER SCALE N.T.S. STL1-SE-18-FL 8/25/2025

1) RIGHT HAND MODEL SHOWN.

NOTES:

- 2) ALL DIMENSIONS ARE FOR REFERENCE AND SHOULD NOT BE USED FOR PREFABRICATION OF PIPING OR SUPPORTS.
- 3) WATER DEFROST ADDS 6 INCHES TO HEIGHT OF STANDARD UNIT AND CHANGES DRAIN SIZE.
- 4) HANGER HOLES ARE FOR 3/4 INCH THREADED ROD.

| PROJECT | ROOM | SHIPPING WEIGHT 1700 lbs | OPERATING WEIGHT 2010 lbs |
|---------|------|--------------------------|---------------------------|
|         |      | WEIGHT 1.00 I.O          | WEIGHT _0.0               |