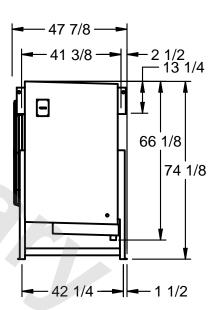

## EVAPCO, INC.

NEMA 4X

MODEL # SSTLB1-2584F0750K1LA CUSTOMER SCALE N.T.S. STL1-SE-18-FL 8/25/2025

NOTES:

- 1) RIGHT HAND MODEL SHOWN.
- 2) ALL DIMENSIONS ARE FOR REFERENCE AND SHOULD NOT BE USED FOR PREFABRICATION OF PIPING OR SUPPORTS.
- 3) WATER DEFROST ADDS 6 INCHES TO HEIGHT OF STANDARD UNIT AND CHANGES DRAIN SIZE.
- 4) HANGER HOLES ARE FOR 3/4 INCH THREADED ROD.

| PROJECT | ROOM | SHIPPING<br>WEIGHT 1920 lbs | OPERATING<br>WEIGHT 2230 lbs |
|---------|------|-----------------------------|------------------------------|
|         | l    | WEIGHT 10=0 100             | WEIGHT ==00 io0              |