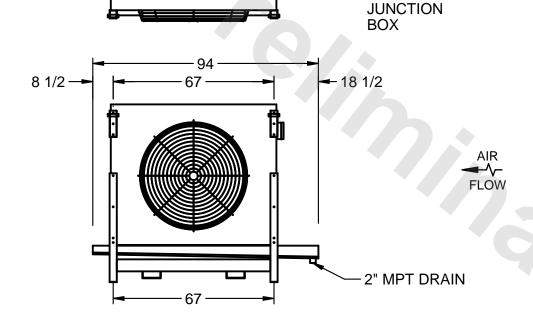

## EVAPCO, INC.

NEMA 4X

MODEL # SSTLB1-2584F0750K1LA CUSTOMER SCALE N.T.S. STL1-SE-18-FL 8/25/2025

NOTES:

- 1) RIGHT HAND MODEL SHOWN.
- 2) ALL DIMENSIONS ARE FOR REFERENCE AND SHOULD NOT BE USED FOR PREFABRICATION OF PIPING OR SUPPORTS.
- 3) WATER DEFROST ADDS 6 INCHES TO HEIGHT OF STANDARD UNIT AND CHANGES DRAIN SIZE.
- 4) HANGER HOLES ARE FOR 3/4 INCH THREADED ROD.

| PROJECT | ROOM | SHIPPING<br>WEIGHT 1920 lbs | OPERATING<br>WEIGHT 2230 lbs |
|---------|------|-----------------------------|------------------------------|
|         | l    | WEIGHT 10=0 100             | WEIGHT ==00 io0              |