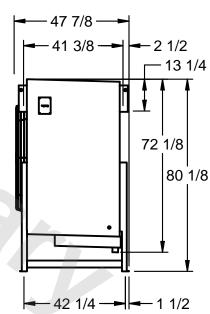

## EVAPCO, INC.

MODEL# SSTLB1-2863F0300K2LA CUSTOMER SCALE N.T.S. STL1-SE-20-FL 8/26/2025 NEMA 4X **JUNCTION** BOX - 47 7/8 -

- 18 1/2 8 1/2 -**FLOW** 

- NOTES: 1) RIGHT HAND MODEL SHOWN.
  - 2) ALL DIMENSIONS ARE FOR REFERENCE AND SHOULD NOT BE USED FOR PREFABRICATION OF PIPING OR SUPPORTS.
  - 3) WATER DEFROST ADDS 6 INCHES TO HEIGHT OF STANDARD UNIT AND CHANGES DRAIN SIZE.
  - 4) HANGER HOLES ARE FOR 3/4 INCH THREADED ROD.