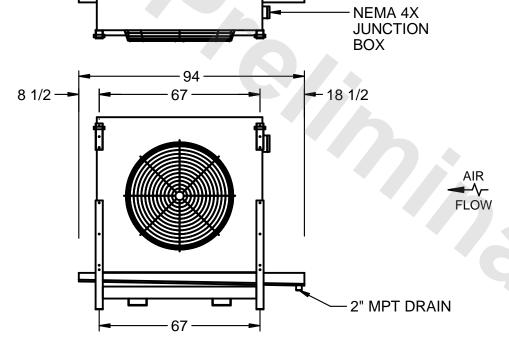

## EVAPCO, INC.

MODEL# SSTLB1-2863F0300K3LA CUSTOMER SCALE N.T.S. STL1-SE-20-FL 8/26/2025

1) RIGHT HAND MODEL SHOWN.

NOTES:

- 2) ALL DIMENSIONS ARE FOR REFERENCE AND SHOULD NOT BE USED FOR PREFABRICATION OF PIPING OR SUPPORTS.
- 3) WATER DEFROST ADDS 6 INCHES TO HEIGHT OF STANDARD UNIT AND CHANGES DRAIN SIZE.
- 4) HANGER HOLES ARE FOR 3/4 INCH THREADED ROD.