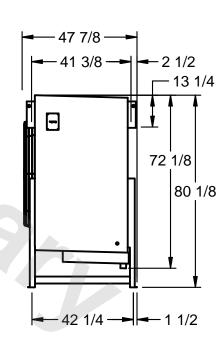

## EVAPCO, INC.

MODEL# SSTLB1-2863F0300K3LA CUSTOMER SCALE N.T.S. STL1-SE-20-FL 8/26/2025

1) RIGHT HAND MODEL SHOWN.

NOTES:

- 2) ALL DIMENSIONS ARE FOR REFERENCE AND SHOULD NOT BE USED FOR PREFABRICATION OF PIPING OR SUPPORTS.
- 3) WATER DEFROST ADDS 6 INCHES TO HEIGHT OF STANDARD UNIT AND CHANGES DRAIN SIZE.
- 4) HANGER HOLES ARE FOR 3/4 INCH THREADED ROD.