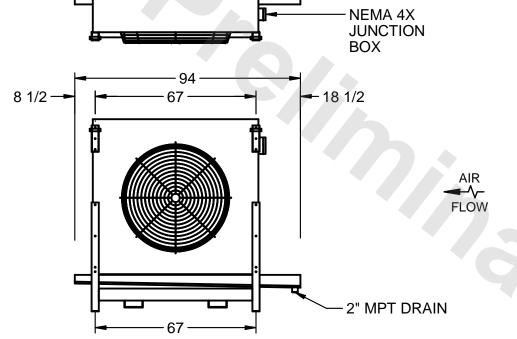

## EVAPCO, INC.

MODEL# SSTLB1-2863F0300L1KA CUSTOMER SCALE N.T.S. STL1-SE-20-FL 8/26/2025

1) RIGHT HAND MODEL SHOWN.

NOTES:

- 2) ALL DIMENSIONS ARE FOR REFERENCE AND SHOULD NOT BE USED FOR PREFABRICATION OF PIPING OR SUPPORTS.
- 3) WATER DEFROST ADDS 6 INCHES TO HEIGHT OF STANDARD UNIT AND CHANGES DRAIN SIZE.
- 4) HANGER HOLES ARE FOR 3/4 INCH THREADED ROD.