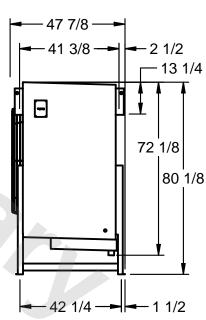

## EVAPCO, INC.

MODEL# SSTLB1-2863F0300L1KA CUSTOMER SCALE N.T.S. STL1-SE-20-FL 8/26/2025

1) RIGHT HAND MODEL SHOWN.

NOTES:

- 2) ALL DIMENSIONS ARE FOR REFERENCE AND SHOULD NOT BE USED FOR PREFABRICATION OF PIPING OR SUPPORTS.
- 3) WATER DEFROST ADDS 6 INCHES TO HEIGHT OF STANDARD UNIT AND CHANGES DRAIN SIZE.
- 4) HANGER HOLES ARE FOR 3/4 INCH THREADED ROD.