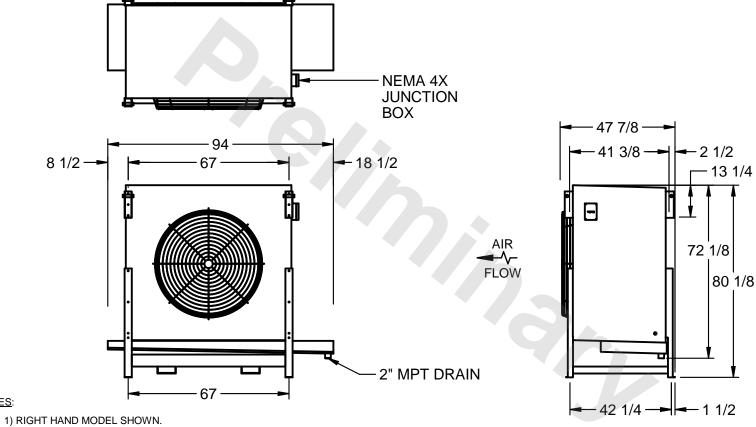

## EVAPCO, INC.

MODEL # SSTLB1-2863F0750K1MA CUSTOMER SCALE N.T.S. STL1-SE-20-FL 8/26/2025

NOTES:

- 2) ALL DIMENSIONS ARE FOR REFERENCE AND SHOULD NOT BE USED FOR PREFABRICATION OF PIPING OR SUPPORTS.
- 3) WATER DEFROST ADDS 6 INCHES TO HEIGHT OF STANDARD UNIT AND CHANGES DRAIN SIZE.
- 4) HANGER HOLES ARE FOR 3/4 INCH THREADED ROD.