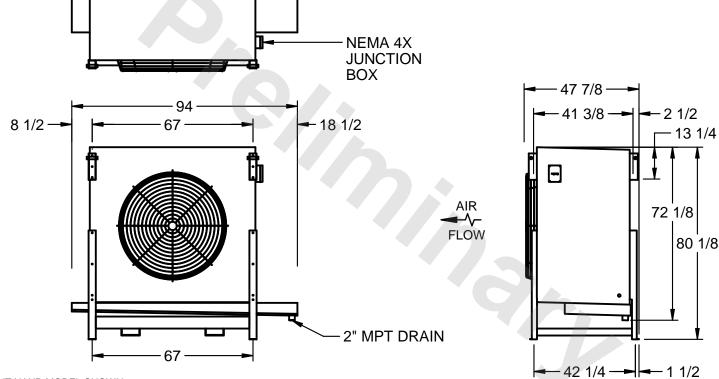

## EVAPCO, INC.

80 1/8

MODEL# SSTLB1-2883F0300K3LA CUSTOMER SCALE N.T.S. STL1-SE-20-FL 8/26/2025

1) RIGHT HAND MODEL SHOWN.

NOTES:

- 2) ALL DIMENSIONS ARE FOR REFERENCE AND SHOULD NOT BE USED FOR PREFABRICATION OF PIPING OR SUPPORTS.
- 3) WATER DEFROST ADDS 6 INCHES TO HEIGHT OF STANDARD UNIT AND CHANGES DRAIN SIZE.
- 4) HANGER HOLES ARE FOR 3/4 INCH THREADED ROD.

| PROJECT | ROOM | SHIPPING<br>WEIGHT 1730 lbs | OPERATING WEIGHT 2020 lbs |
|---------|------|-----------------------------|---------------------------|
|         |      | WEIGHT 1700 ISO             | WEIGHT 2020 ISO           |