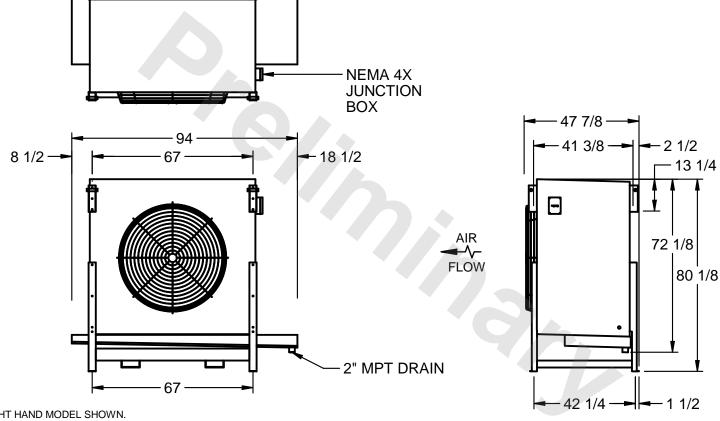

## EVAPCO, INC.

MODEL# SSTLB1-2883F0500K1LA CUSTOMER SCALE N.T.S. STL1-SE-20-FL 8/26/2025

1) RIGHT HAND MODEL SHOWN.

NOTES:

- 2) ALL DIMENSIONS ARE FOR REFERENCE AND SHOULD NOT BE USED FOR PREFABRICATION OF PIPING OR SUPPORTS.
- 3) WATER DEFROST ADDS 6 INCHES TO HEIGHT OF STANDARD UNIT AND CHANGES DRAIN SIZE.
- 4) HANGER HOLES ARE FOR 3/4 INCH THREADED ROD.

| PROJECT | ROOM | SHIPPING<br>WEIGHT 1740 lbs | OPERATING WEIGHT 2040 lbs |
|---------|------|-----------------------------|---------------------------|
|         | l    | WEIGHT                      | WEIGHT                    |