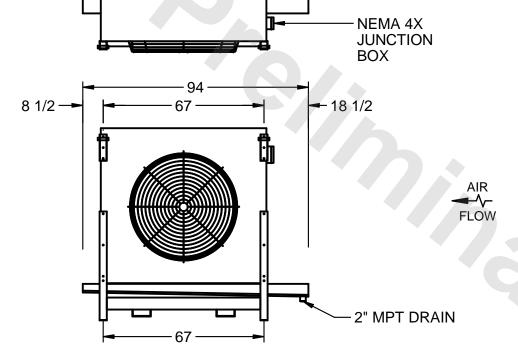

## EVAPCO, INC.

MODEL# SSTLB1-2883F0750K1LA CUSTOMER SCALE N.T.S. STL1-SE-20-FL 8/26/2025

1) RIGHT HAND MODEL SHOWN.

NOTES:

- 2) ALL DIMENSIONS ARE FOR REFERENCE AND SHOULD NOT BE USED FOR PREFABRICATION OF PIPING OR SUPPORTS.
- 3) WATER DEFROST ADDS 6 INCHES TO HEIGHT OF STANDARD UNIT AND CHANGES DRAIN SIZE.
- 4) HANGER HOLES ARE FOR 3/4 INCH THREADED ROD.