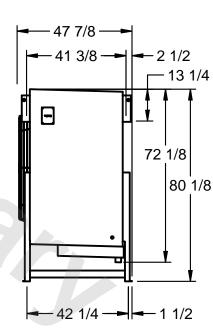

## EVAPCO, INC.

MODEL# SSTLB1-2883F0750K1LA CUSTOMER SCALE N.T.S. STL1-SE-20-FL 8/26/2025

1) RIGHT HAND MODEL SHOWN.

NOTES:

- 2) ALL DIMENSIONS ARE FOR REFERENCE AND SHOULD NOT BE USED FOR PREFABRICATION OF PIPING OR SUPPORTS.
- 3) WATER DEFROST ADDS 6 INCHES TO HEIGHT OF STANDARD UNIT AND CHANGES DRAIN SIZE.
- 4) HANGER HOLES ARE FOR 3/4 INCH THREADED ROD.