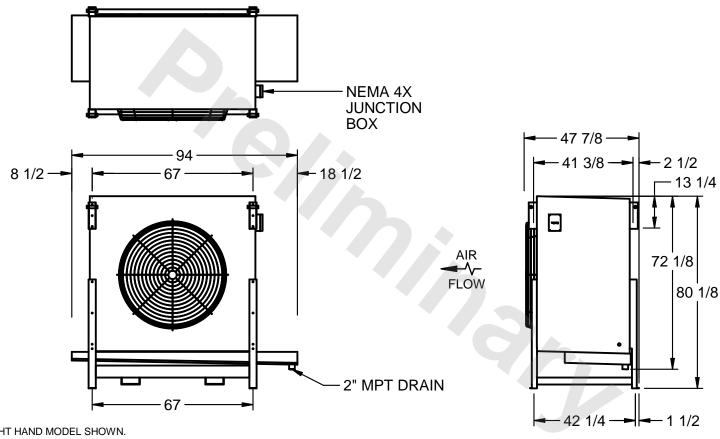

## EVAPCO, INC.

MODEL # SSTLB1-2883F0750K1MA CUSTOMER SCALE N.T.S. STL1-SE-20-FL 8/26/2025

1) RIGHT HAND MODEL SHOWN.

NOTES:

- 2) ALL DIMENSIONS ARE FOR REFERENCE AND SHOULD NOT BE USED FOR PREFABRICATION OF PIPING OR SUPPORTS.
- 3) WATER DEFROST ADDS 6 INCHES TO HEIGHT OF STANDARD UNIT AND CHANGES DRAIN SIZE.
- 4) HANGER HOLES ARE FOR 3/4 INCH THREADED ROD.