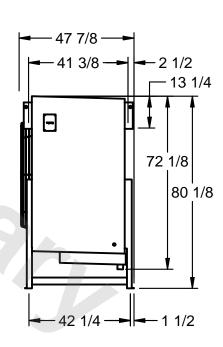

## EVAPCO, INC.

MODEL # SSTLB1-2884F0150K1KA CUSTOMER SCALE N.T.S. STL1-SE-20-FL 8/26/2025

1) RIGHT HAND MODEL SHOWN.

NOTES:

- 2) ALL DIMENSIONS ARE FOR REFERENCE AND SHOULD NOT BE USED FOR PREFABRICATION OF PIPING OR SUPPORTS.
- 3) WATER DEFROST ADDS 6 INCHES TO HEIGHT OF STANDARD UNIT AND CHANGES DRAIN SIZE.
- 4) HANGER HOLES ARE FOR 3/4 INCH THREADED ROD.

| PROJECT | ROOM | SHIPPING WEIGHT 1780 lbs | OPERATING WEIGHT 2130 lbs |
|---------|------|--------------------------|---------------------------|
|         |      | WEIGHT 1. CC ISC         | WEIGHT - 100 III          |