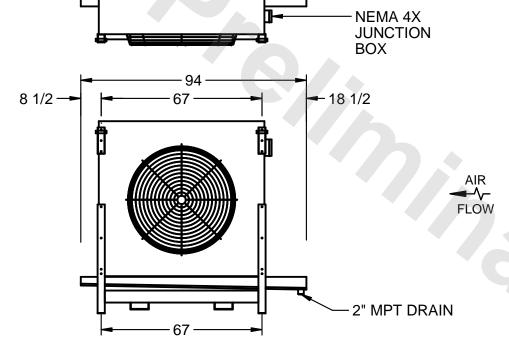

## EVAPCO, INC.

MODEL # SSTLB1-2884F0150K1KA CUSTOMER SCALE N.T.S. STL1-SE-20-FL 8/26/2025

1) RIGHT HAND MODEL SHOWN.

NOTES:

- 2) ALL DIMENSIONS ARE FOR REFERENCE AND SHOULD NOT BE USED FOR PREFABRICATION OF PIPING OR SUPPORTS.
- 3) WATER DEFROST ADDS 6 INCHES TO HEIGHT OF STANDARD UNIT AND CHANGES DRAIN SIZE.
- 4) HANGER HOLES ARE FOR 3/4 INCH THREADED ROD.

| PROJECT | ROOM | SHIPPING WEIGHT 1780 lbs | OPERATING WEIGHT 2130 lbs |
|---------|------|--------------------------|---------------------------|
|         |      | WEIGHT 1. CC ISC         | WEIGHT - 100 III          |