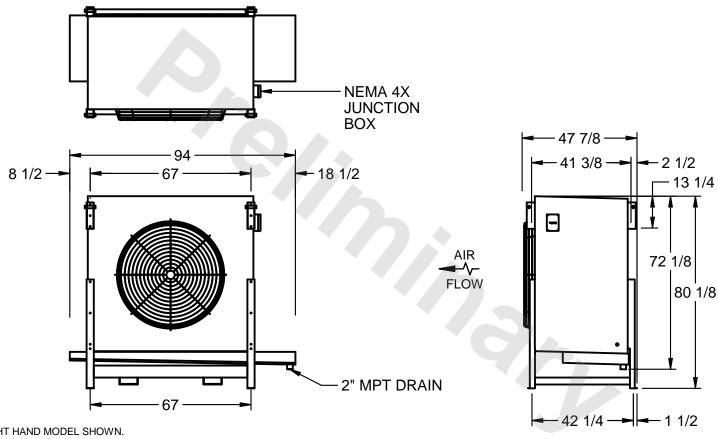

## EVAPCO, INC.

MODEL # SSTLB1-2884F0200K2KA CUSTOMER SCALE N.T.S. STL1-SE-20-FL 8/26/2025

1) RIGHT HAND MODEL SHOWN.

NOTES:

- 2) ALL DIMENSIONS ARE FOR REFERENCE AND SHOULD NOT BE USED FOR PREFABRICATION OF PIPING OR SUPPORTS.
- 3) WATER DEFROST ADDS 6 INCHES TO HEIGHT OF STANDARD UNIT AND CHANGES DRAIN SIZE.
- 4) HANGER HOLES ARE FOR 3/4 INCH THREADED ROD.