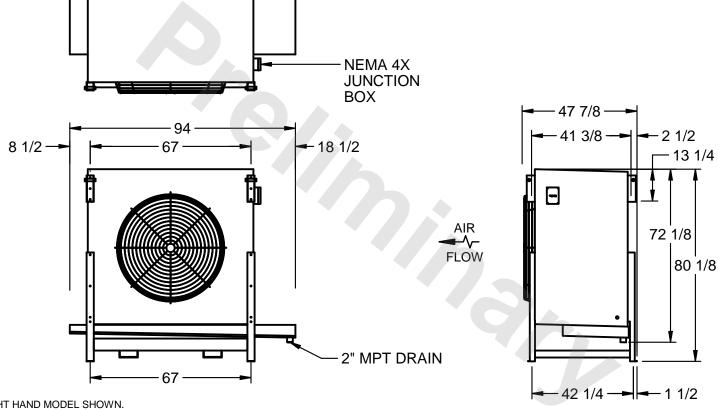

## EVAPCO, INC.

MODEL # SSTLB1-2884F0750K1MA CUSTOMER SCALE N.T.S. STL1-SE-20-FL 8/26/2025

1) RIGHT HAND MODEL SHOWN.

NOTES:

- 2) ALL DIMENSIONS ARE FOR REFERENCE AND SHOULD NOT BE USED FOR PREFABRICATION OF PIPING OR SUPPORTS.
- 3) WATER DEFROST ADDS 6 INCHES TO HEIGHT OF STANDARD UNIT AND CHANGES DRAIN SIZE.
- 4) HANGER HOLES ARE FOR 3/4 INCH THREADED ROD.