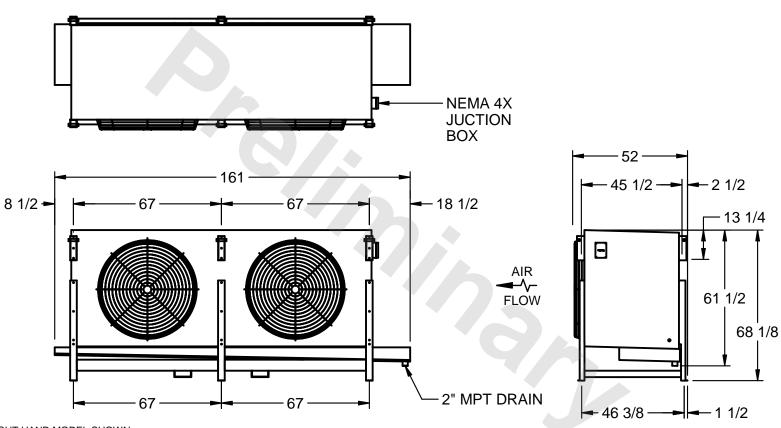

## EVAPCO, INC.

MODEL # SSTLB2-45103F0200K2KA CUSTOMER DWG. #STL2-SE-16-10R-FL N.T.S. 9/9/2025

1) RIGHT HAND MODEL SHOWN.

NOTES:

- 2) ALL DIMENSIONS ARE FOR REFERENCE AND SHOULD NOT BE USED FOR PREFABRICATION OF PIPING OR SUPPORTS.
- 3) WATER DEFROST ADDS 6 INCHES TO HEIGHT OF STANDARD UNIT AND CHANGES DRAIN SIZE.
- 4) HANGER HOLES ARE FOR 3/4 INCH THREADED ROD.