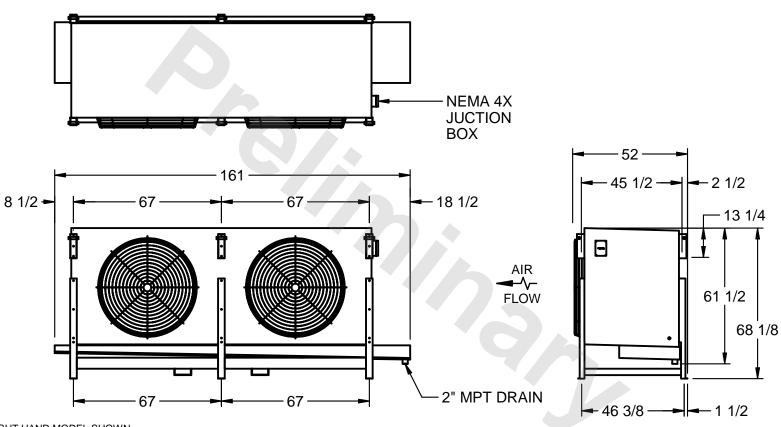

## EVAPCO, INC.

MODEL# SSTLB2-45103F0500K1LA CUSTOMER DWG. #STL2-SE-16-10R-FL N.T.S. 9/9/2025

1) RIGHT HAND MODEL SHOWN.

NOTES:

- 2) ALL DIMENSIONS ARE FOR REFERENCE AND SHOULD NOT BE USED FOR PREFABRICATION OF PIPING OR SUPPORTS.
- 3) WATER DEFROST ADDS 6 INCHES TO HEIGHT OF STANDARD UNIT AND CHANGES DRAIN SIZE.
- 4) HANGER HOLES ARE FOR 3/4 INCH THREADED ROD.