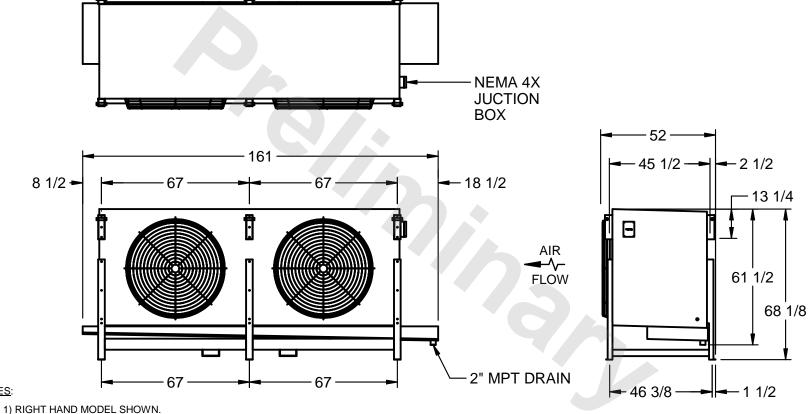

## EVAPCO, INC.

MODEL # SSTLB2-45103F0750K1MA CUSTOMER DWG. #STL2-SE-16-10R-FL N.T.S. 9/9/2025

NOTES:

- 2) ALL DIMENSIONS ARE FOR REFERENCE AND SHOULD NOT BE USED FOR PREFABRICATION OF PIPING OR SUPPORTS.
- 3) WATER DEFROST ADDS 6 INCHES TO HEIGHT OF STANDARD UNIT AND CHANGES DRAIN SIZE.
- 4) HANGER HOLES ARE FOR 3/4 INCH THREADED ROD.

| PROJECT SHIPPING WEIGHT 3080 lbs OPERATING WEIGHT 3670 lbs |
|------------------------------------------------------------|
|------------------------------------------------------------|