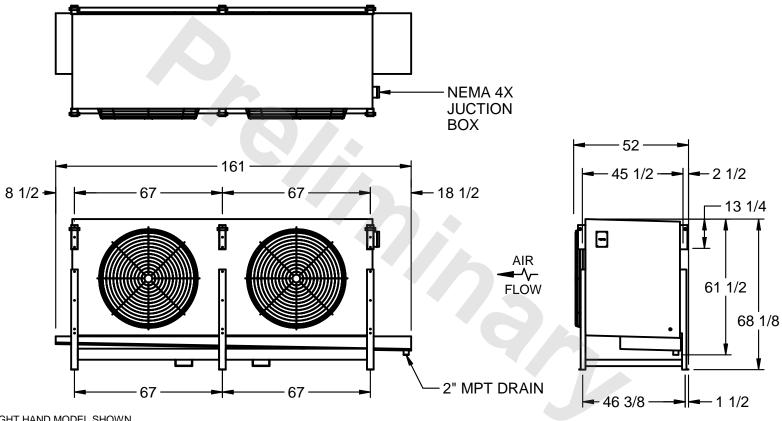

## EVAPCO, INC.

MODEL # SSTLB2-45103F0750K2LA CUSTOMER DWG. #STL2-SE-16-10R-FL N.T.S. 9/9/2025

1) RIGHT HAND MODEL SHOWN.

NOTES:

- 2) ALL DIMENSIONS ARE FOR REFERENCE AND SHOULD NOT BE USED FOR PREFABRICATION OF PIPING OR SUPPORTS.
- 3) WATER DEFROST ADDS 6 INCHES TO HEIGHT OF STANDARD UNIT AND CHANGES DRAIN SIZE.
- 4) HANGER HOLES ARE FOR 3/4 INCH THREADED ROD.