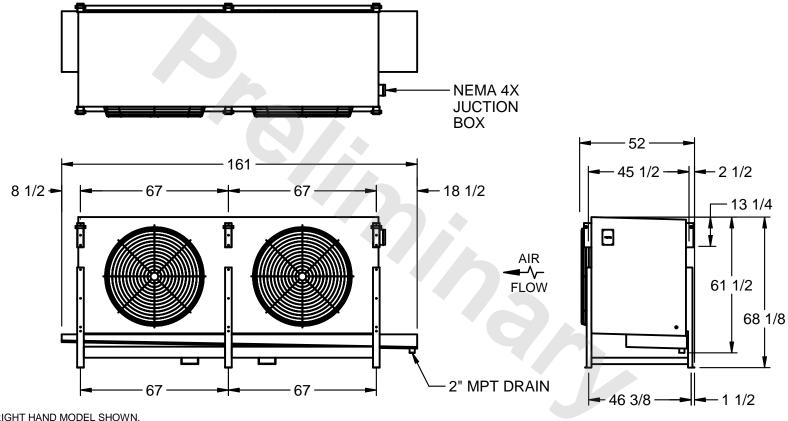

## EVAPCO, INC.

MODEL # SSTLB2-45104F0200K2KA CUSTOMER DWG. #STL2-SE-16-10R-FL N.T.S. 9/9/2025

1) RIGHT HAND MODEL SHOWN.

NOTES:

- 2) ALL DIMENSIONS ARE FOR REFERENCE AND SHOULD NOT BE USED FOR PREFABRICATION OF PIPING OR SUPPORTS.
- 3) WATER DEFROST ADDS 6 INCHES TO HEIGHT OF STANDARD UNIT AND CHANGES DRAIN SIZE.
- 4) HANGER HOLES ARE FOR 3/4 INCH THREADED ROD.