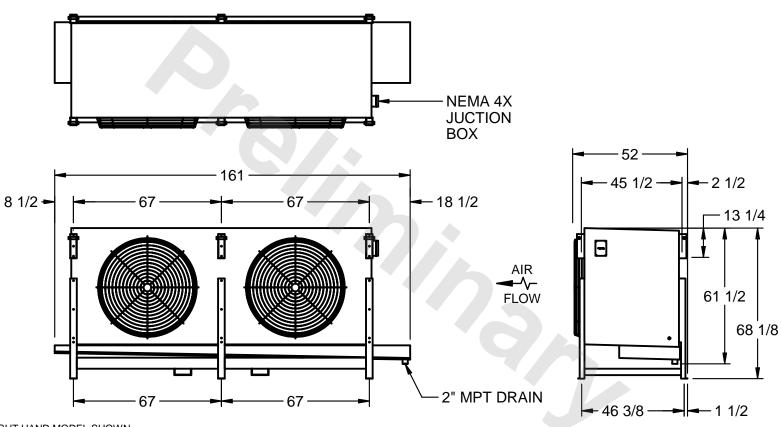

## EVAPCO, INC.

MODEL# SSTLB2-45104F0300K3LA CUSTOMER DWG. #STL2-SE-16-10R-FL N.T.S. 9/9/2025

1) RIGHT HAND MODEL SHOWN.

NOTES:

- 2) ALL DIMENSIONS ARE FOR REFERENCE AND SHOULD NOT BE USED FOR PREFABRICATION OF PIPING OR SUPPORTS.
- 3) WATER DEFROST ADDS 6 INCHES TO HEIGHT OF STANDARD UNIT AND CHANGES DRAIN SIZE.
- 4) HANGER HOLES ARE FOR 3/4 INCH THREADED ROD.