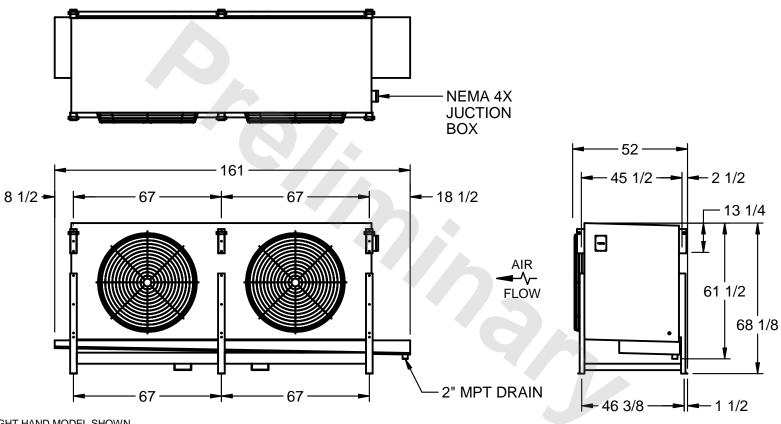

## EVAPCO, INC.

MODEL # SSTLB2-45104F0750K1MA CUSTOMER DWG. #STL2-SE-16-10R-FL N.T.S. 9/9/2025

1) RIGHT HAND MODEL SHOWN.

NOTES:

- 2) ALL DIMENSIONS ARE FOR REFERENCE AND SHOULD NOT BE USED FOR PREFABRICATION OF PIPING OR SUPPORTS.
- 3) WATER DEFROST ADDS 6 INCHES TO HEIGHT OF STANDARD UNIT AND CHANGES DRAIN SIZE.
- 4) HANGER HOLES ARE FOR 3/4 INCH THREADED ROD.