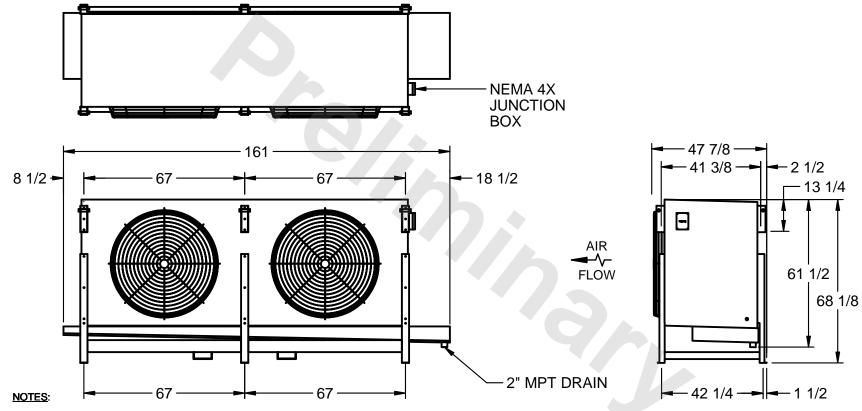

## EVAPCO, INC.

MODEL# SSTLB2-4584F0300K1KA CUSTOMER DATE N.T.S. STL2-SE-16-FL 9/10/2025

- 1) RIGHT HAND MODEL SHOWN.
- 2) ALL DIMENSIONS ARE FOR REFERENCE AND SHOULD NOT BE USED FOR PREFABRICATION OF PIPING OR SUPPORTS.
- 3) WATER DEFROST ADDS 6 INCHES TO HEIGHT OF STANDARD UNIT AND CHANGES DRAIN SIZE.
- 4) HANGER HOLES ARE FOR 3/4 INCH THREADED ROD.