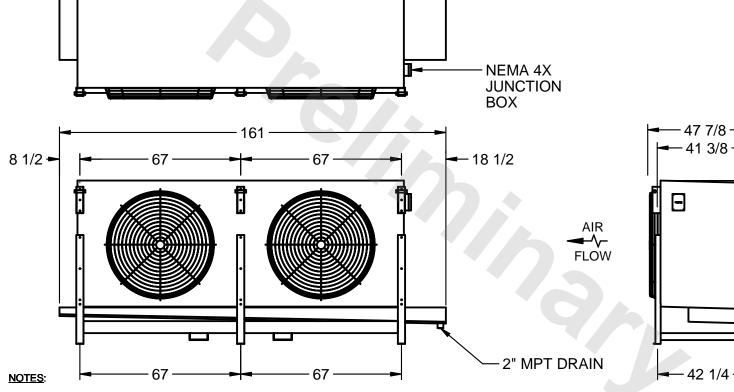

## EVAPCO, INC.

MODEL # SSTLB2-4584F0750K1LA CUSTOMER DATE N.T.S. STL2-SE-16-FL 9/10/2025

- 1) RIGHT HAND MODEL SHOWN.
- 2) ALL DIMENSIONS ARE FOR REFERENCE AND SHOULD NOT BE USED FOR PREFABRICATION OF PIPING OR SUPPORTS.
- 3) WATER DEFROST ADDS 6 INCHES TO HEIGHT OF STANDARD UNIT AND CHANGES DRAIN SIZE.
- 4) HANGER HOLES ARE FOR 3/4 INCH THREADED ROD.

| PROJECT | ROOM | SHIPPING        | OPERATING OPERATING |
|---------|------|-----------------|---------------------|
|         |      | WEIGHT 3330 lbs | WEIGHT 3880 lbs     |