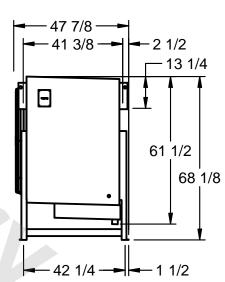

## EVAPCO, INC.

MODEL # SSTLB2-4584F0750K1LA CUSTOMER DATE N.T.S. STL2-SE-16-FL 9/10/2025

- 1) RIGHT HAND MODEL SHOWN.
- 2) ALL DIMENSIONS ARE FOR REFERENCE AND SHOULD NOT BE USED FOR PREFABRICATION OF PIPING OR SUPPORTS.
- 3) WATER DEFROST ADDS 6 INCHES TO HEIGHT OF STANDARD UNIT AND CHANGES DRAIN SIZE.
- 4) HANGER HOLES ARE FOR 3/4 INCH THREADED ROD.

| PROJECT | ROOM | SHIPPING        | OPERATING OPERATING |
|---------|------|-----------------|---------------------|
|         |      | WEIGHT 3330 lbs | WEIGHT 3880 lbs     |