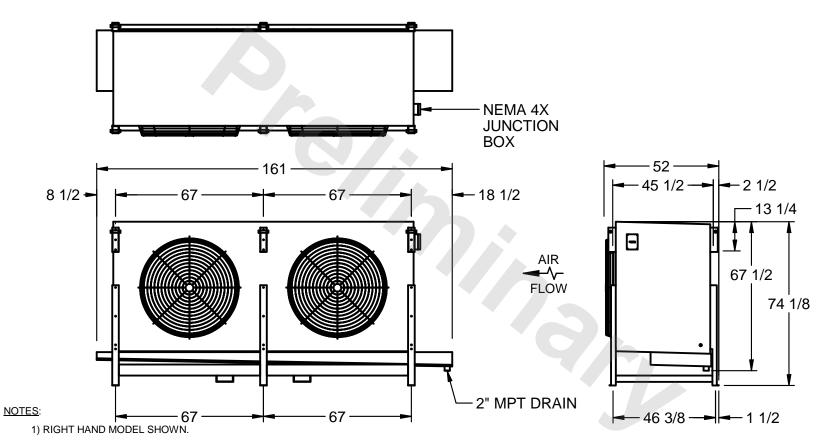

## EVAPCO, INC.

MODEL# SSTLB2-50103F0750K1LA CUSTOMER DWG. #STL2-SE-18-10R-FL N.T.S. 9/11/2025

- 2) ALL DIMENSIONS ARE FOR REFERENCE AND SHOULD NOT BE USED FOR PREFABRICATION OF PIPING OR SUPPORTS.
- 3) WATER DEFROST ADDS 6 INCHES TO HEIGHT OF STANDARD UNIT AND CHANGES DRAIN SIZE.
- 4) HANGER HOLES ARE FOR 3/4 INCH THREADED ROD.