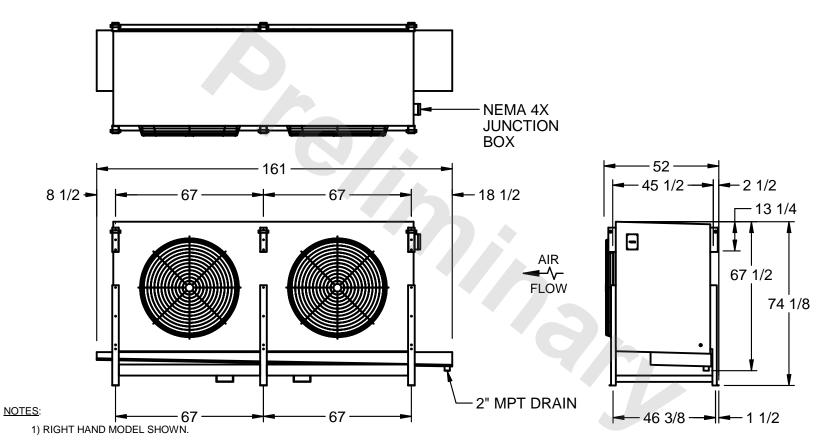

## EVAPCO, INC.

MODEL# SSTLB2-50103F0750L2KA CUSTOMER DWG. #STL2-SE-18-10R-FL N.T.S. 9/11/2025

- 2) ALL DIMENSIONS ARE FOR REFERENCE AND SHOULD NOT BE USED FOR PREFABRICATION OF PIPING OR SUPPORTS.
- 3) WATER DEFROST ADDS 6 INCHES TO HEIGHT OF STANDARD UNIT AND CHANGES DRAIN SIZE.
- 4) HANGER HOLES ARE FOR 3/4 INCH THREADED ROD.