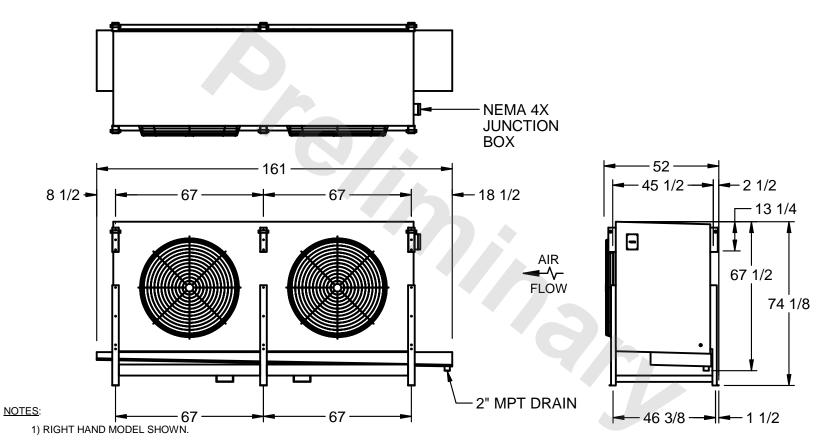

## EVAPCO, INC.

MODEL# SSTLB2-50104F0150K1KA CUSTOMER DWG. #STL2-SE-18-10R-FL N.T.S. 9/11/2025

- 2) ALL DIMENSIONS ARE FOR REFERENCE AND SHOULD NOT BE USED FOR PREFABRICATION OF PIPING OR SUPPORTS.
- 3) WATER DEFROST ADDS 6 INCHES TO HEIGHT OF STANDARD UNIT AND CHANGES DRAIN SIZE.
- 4) HANGER HOLES ARE FOR 3/4 INCH THREADED ROD.

| PROJECT SHIPPING WEIGHT 3400 lbs OPERATING WEIGHT 4170 lbs |
|------------------------------------------------------------|
|------------------------------------------------------------|