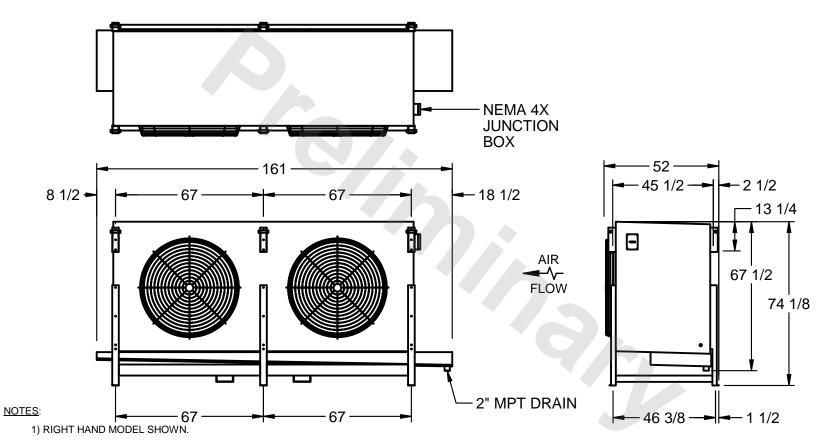

## EVAPCO, INC.

MODEL # SSTLB2-50104F0200K2KA CUSTOMER DWG. #STL2-SE-18-10R-FL N.T.S. 9/11/2025

- 2) ALL DIMENSIONS ARE FOR REFERENCE AND SHOULD NOT BE USED FOR PREFABRICATION OF PIPING OR SUPPORTS.
- 3) WATER DEFROST ADDS 6 INCHES TO HEIGHT OF STANDARD UNIT AND CHANGES DRAIN SIZE.
- 4) HANGER HOLES ARE FOR 3/4 INCH THREADED ROD.