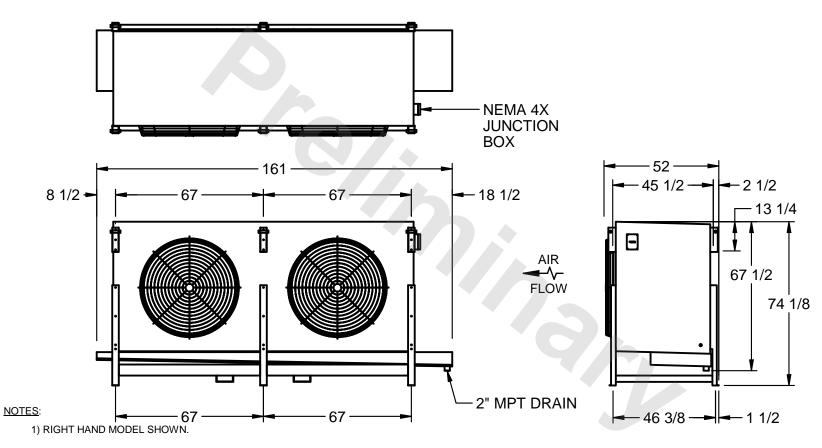

## EVAPCO, INC.

MODEL# SSTLB2-50104F0750K1LA CUSTOMER DWG. #STL2-SE-18-10R-FL N.T.S. 9/11/2025

- 2) ALL DIMENSIONS ARE FOR REFERENCE AND SHOULD NOT BE USED FOR PREFABRICATION OF PIPING OR SUPPORTS.
- 3) WATER DEFROST ADDS 6 INCHES TO HEIGHT OF STANDARD UNIT AND CHANGES DRAIN SIZE.
- 4) HANGER HOLES ARE FOR 3/4 INCH THREADED ROD.