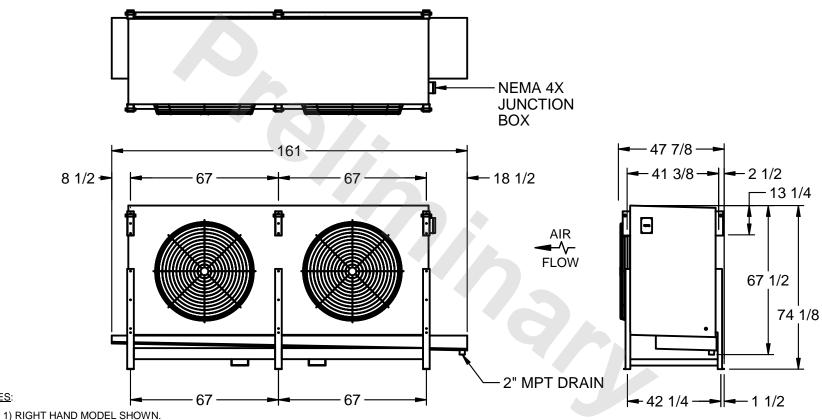

## EVAPCO, INC.

MODEL# SSTLB2-5063F0750K1LA CUSTOMER STL2-SE-18-FL N.T.S. 9/11/2025

NOTES:

- 2) ALL DIMENSIONS ARE FOR REFERENCE AND SHOULD NOT BE USED FOR PREFABRICATION OF PIPING OR SUPPORTS.
- 3) WATER DEFROST ADDS 6 INCHES TO HEIGHT OF STANDARD UNIT AND CHANGES DRAIN SIZE.
- 4) HANGER HOLES ARE FOR 3/4 INCH THREADED ROD.