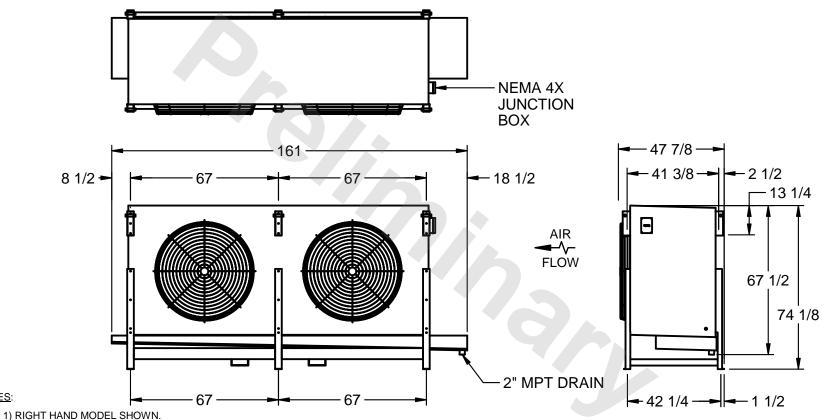

## EVAPCO, INC.

MODEL # SSTLB2-5083F0150K1KA CUSTOMER STL2-SE-18-FL N.T.S. 9/12/2025

NOTES:

- 2) ALL DIMENSIONS ARE FOR REFERENCE AND SHOULD NOT BE USED FOR PREFABRICATION OF PIPING OR SUPPORTS.
- 3) WATER DEFROST ADDS 6 INCHES TO HEIGHT OF STANDARD UNIT AND CHANGES DRAIN SIZE.
- 4) HANGER HOLES ARE FOR 3/4 INCH THREADED ROD.