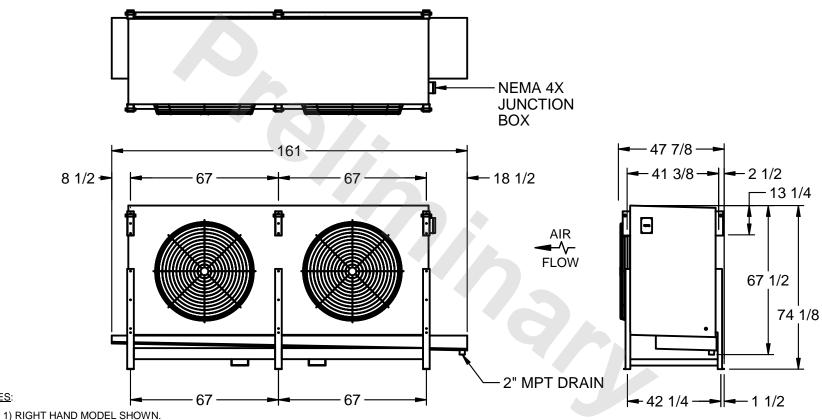

## EVAPCO, INC.

MODEL# SSTLB2-5083F0300L1KA CUSTOMER STL2-SE-18-FL N.T.S. 9/12/2025

NOTES:

- 2) ALL DIMENSIONS ARE FOR REFERENCE AND SHOULD NOT BE USED FOR PREFABRICATION OF PIPING OR SUPPORTS.
- 3) WATER DEFROST ADDS 6 INCHES TO HEIGHT OF STANDARD UNIT AND CHANGES DRAIN SIZE.
- 4) HANGER HOLES ARE FOR 3/4 INCH THREADED ROD.

|  | PROJECT | ROOM | SHIPPING<br>WEIGHT 3170 lbs | OPERATING WEIGHT 3700 lbs |
|--|---------|------|-----------------------------|---------------------------|