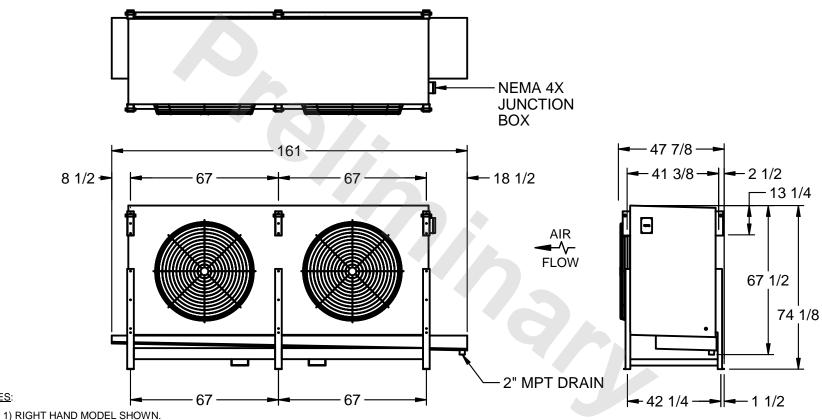

## EVAPCO, INC.

MODEL # SSTLB2-5083F0750K1LA CUSTOMER STL2-SE-18-FL N.T.S. 9/12/2025

NOTES:

- 2) ALL DIMENSIONS ARE FOR REFERENCE AND SHOULD NOT BE USED FOR PREFABRICATION OF PIPING OR SUPPORTS.
- 3) WATER DEFROST ADDS 6 INCHES TO HEIGHT OF STANDARD UNIT AND CHANGES DRAIN SIZE.
- 4) HANGER HOLES ARE FOR 3/4 INCH THREADED ROD.

| PROJECT | ROOM | SHIPPING<br>WEIGHT 3350 lbs | OPERATING WEIGHT 3880 lbs |
|---------|------|-----------------------------|---------------------------|